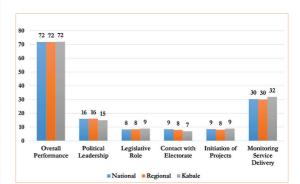

### Figure 2: Performance of Chairperson on Key Parameters Relative to National and Regional Average Performances

Source: Local Government Councils Scorecard Assessment FY 2018/19

Source: Local Government Councils Scorecard Assessment FY 2018/19

was serving his second term in office. Overall, Hon. Keihwa scored 72 out of 100 points. This is an improvement from the 67 points scored in the previous assessment. He was ranked him 18<sup>th</sup> among the 33 district chairpersons assessed nationally and 6<sup>th</sup> among the 11 assessed district chairpersons from the western region. Figure 2 shows the details of performance.

Hon. Keihwa's performance was impressive under the parameter of initiation of projects and monitoring service delivery at 9 out of 10 points and 32 out of 45 points respectively. These scores especially under the parameter of monitoring was slightly higher than the regional and national average scores. There was sufficient evidence that the Chairperson had undertaken monitoring, prepared reports, had these reports discussed in the District Executive Committee, followed up with different offices to ensure that actions are undertaken.