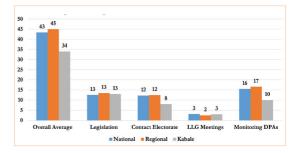

### 2.4 Performance of Kabale District Councillors

A total of 28 councillors (16 male and 12 female) were covered by the assessment. This assessment was based on the four parameters of; i) legislative roles, ii) contact with electorate, iii) participation in the lower local government, and iv) monitoring service delivery. Overall, the councillors scored an average 34 out of 100 points, an improvement from 30 points scored in the FY 2016/17. Hon. Johnson Baguma of Buhara Sub-county emerged as the best rated councillor with 67 out of 100 points. On the other hand, Hon. Bridget Asiinga Tumwesigye was the best rated female councillor with a score of 47 points. Figure 4 shows the details.

These results also show that the average performance of Councillors in Kabale District was 9 points and 11 points below the national and regional average performance. Their average performance in contact with the electorate and monitoring service delivery in their respective

### Figure 4: Performance of Kabale District Councillors on Key Parameters Relative to National and Regional Average Performances

Source: Local Government Councils Scorecard Assessment FY 2018/19

Source: Local Government Councils Scorecard Assessment FY 2018/19

electoral areas was also below the national and regional averages as shown in Figure 4. This was mainly due to poor recording keeping practices among the councillors. Further details of these findings are presented in Table 4.