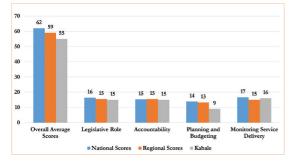

### Figure 1: Performance of Kabale District Council on Key Parameters Relative to National and Regional Average Performances

accountability; planning and budgeting and monitoring service delivery. The District Council scored a total of 55 out of 100 points. This was an improvement from the 36 points that it scored in the FY 2016/17 assessment. This performance placed Kabale District in the 25<sup>th</sup> position among the 35 district councils assessed nationally and 6<sup>th</sup> among the 11 district councils assessed in the western region. Figure 1 shows the performance of Kabale District Council per parameter.

The total council score was 7 points and 4 points below the national and regional average scores respectively. With regard to providing political and administrative accountability to the citizens. council scored 15 points, similar to the national and regional average scores. With such scores, council performed well. Results further showed that council had obtained 15 out of 25 points in its legislative function. However, this score was slightly below the national average. Kabale District Council's performance was largely undermined by poor performance registered under monitoring service delivery where council scored 16 out of 30 points. Whereas the committees of council could have conducted monitoring in the various sectors there was limited evidence to substantiate this. In addition, there was minimal evidence of follow up actions undertaken to ensure positive changes arising from the monitoring exercises. Further details are shown in Table 1.