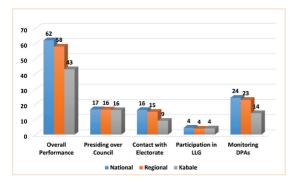

### Figure 3: Speaker of Council's Performance on Key Parameters Relative to National and Regional Average Performances

The decline in Hon. Zikampereza's performance can be explained by low scores under maintaining close contact with electorates (9 out of 20 points), participation in the lower local government council meetings (4 out of 10 points) and monitoring services in her electoral area (14 out 45 points). These scores are attributed to the fact that the Speaker had not attended at least 4 council meetings at the sub county. In addition, he also did not have any evidence of having monitored at least half of the service delivery points in his constituency. Further details of Speaker's performance are presented in Table 3.