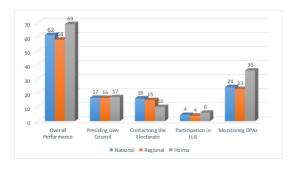

#### 2.3 The Speaker of council's Performance

The Speaker of council was Nathan Kitwe Isingoma; he represents Busisi Division in Hoima District Council. He subscribes to the ruling NRM political party and is serving his second term both as district councillor and Speaker of the district council of Hoima. Speaker Nathan Kitwe Isingoma scored 69 out of a possible 100 points. With an average score of 62 for all the Speakers assessed, Speaker Isingoma's performance was good. His performance was enhanced by the scores under the parameters of presiding over council and monitoring service delivery where he scored 17 out of 25 points and 36 out of 45 points respectively. The Speaker's office is full-time, and this may have affected his role and duty to maintain close contact with his electoral area and also to participate at the lower local government level. Details of the Speaker's performance are presented in Table 4.

Figure 3: The Speaker of Council's Performance on Key Parameters Relative to National and Regional Average Performances

Source: Local Government Scorecard Assessment FY 2018/19