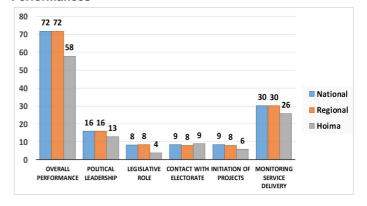

#### 2.2 Performance of the District Chairperson

Hon. Kadiri Kirungi was the District Chairperson of Hoima during the year under review. The District Chairperson was serving his first five-year electoral term in office. He subscribes to the National Resistance Movement (NRM) political party. Hon Kadiri Kirungi scored 58 out of a possible 100 points. From a regional perspective, Hon Kirungi was in the 10<sup>th</sup> position amongst the 11 District Chairpersons assessed in western Uganda. The District Chairperson of Kabarole DLG, Hon. Richard Rwabuhinga emerged as the best District Chairperson both in the western region and at national level. Hon. Kadiri Karungi's best performance was exhibited in monitoring the delivery of public services and maintaining close contact with the electorate where he scored 26 out of 45 points and 9 out 10 points respectively. However, his overall performance was limited by low scores especially under the parameter of providing political leadership.

Figure 2: Performance of District Chairperson on Key Parameters Relative to National and Regional Average Performances

Source: Local Government Scorecard Assessment 2018/19

During the year under review, meetings of the District Executive Committee (DEC) were not conducted on schedule (that is monthly basis) as per the requirement. With regard to providing an oversight role on the civil servants, his performance was also not impressive. In addition, the Chairperson's performance on legislation was average as his attendance of council did not meet the required threshold of at least four (4) meetings; and there were also no bills presented by the DEC to council in the year under review. Details of the Chairperson's performance are presented in Table 3.