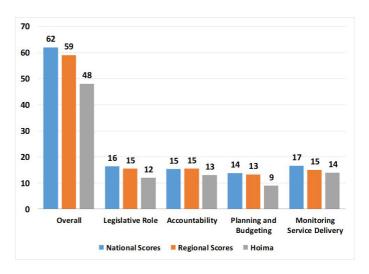

## 2.1 Performance of Hoima District Council

Hoima District council has a total of 25 members including the District Chairperson and Speaker of council. The council scored 48 out of a possible 100 points compared to the national average score of 62 points. At regional level, Hoima District Council was ranked 9th out of the 11 districts that were assessed from western Uganda. Kabarole District emerged as the best performing district both at national and regional (western) levels. The council performed well in plenary and committees especially with regard to conducting meetings on schedule and adherence to the standard rules of procedure for local government councils. Despite this good performance in some aspects of legislation, council did not pass any ordinances in the last three (3) years including the year under review. In addition, council's performance on local revenue generation was not impressive as it failed to register an increase in local revenue by at least 5 per cent. It should be noted that local revenue generation has been a challenge to the district since Kikuube District was curved out of Hoima and took with it many local revenue sources. Furthermore, the performance in monitoring of service delivery by standing committees of council was hindered by the fact that there was no sufficient evidence of monitoring reports and actions taken to address the existing service delivery gaps. Details of the Hoima District Council Performance are presented in figure 1.

Figure 1: Performance of District Council on Key Parameters Relative to National and Regional Average Performances

Source: Local Government Scorecard Assessment FY 2018/19