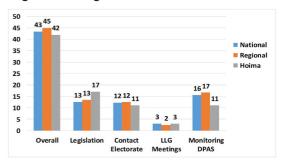

## 2.1 Performance of Hoima District Council

Hoima District council has a total of 25 members including the District Chairperson and Speaker of council. The council scored 48 out of a possible 100 points compared to the national average score of 62 points. At regional level, Hoima District Council was ranked 9th out of the 11 districts that were assessed from western Uganda. Kabarole District emerged as the best performing district both at national and regional (western) levels. The council performed well in plenary and committees especially with regard to conducting meetings on schedule and adherence to the standard rules of procedure for local government councils. Despite this good performance in some aspects of legislation, council did not pass any ordinances in the last three (3) years including the year under review. In addition, council's performance on local revenue generation was not impressive as it failed to register an increase in local revenue by at least 5 per cent. It should be noted that local revenue generation has been a challenge to the district since Kikuube District was curved out of Hoima and took with it many local revenue sources. Furthermore, the performance in monitoring of service delivery by standing committees of council was hindered by the fact that there was no sufficient evidence of monitoring reports and actions taken to address the existing service delivery gaps. Details of the Hoima District Council Performance are presented in figure 1.

Figure 1: Performance of District Council on Key Parameters Relative to National and Regional Average Performances

Source: Local Government Scorecard Assessment FY 2018/19